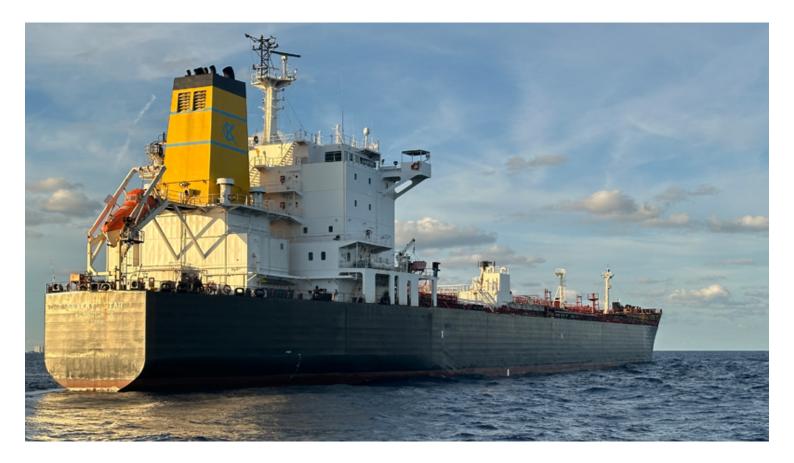

## **SEAKAY STAR**

Posted on February 12, 2024 by ClickCanyonAdmin

## TANKER FLEET SEAKAY STAR

## Name: Seakay Star

| Vessel Name (IMO Number)<br>Date Delivered<br>Flag/Port of Registry<br>Type of Vessel<br>Type of Hull<br>Classification society | Seakay Star (9353539)<br>Nov 16, 2007/Aker Philadelphia<br>United States/Wilmington<br>Oil Tanker<br>Double Hull<br>American Bureau of Shipping | Shipyard |
|---------------------------------------------------------------------------------------------------------------------------------|-------------------------------------------------------------------------------------------------------------------------------------------------|----------|
| Class Notation                                                                                                                  | A1 Chemical Carrier / Oil Carrier                                                                                                               |          |
| Length overall (LOA)                                                                                                            |                                                                                                                                                 | 183.2 M  |
| Length between perpendiculars (LBP)                                                                                             |                                                                                                                                                 | 174 M    |
| Extreme Breadth (Beam)                                                                                                          |                                                                                                                                                 | 32.2 M   |
| Moulded depth                                                                                                                   |                                                                                                                                                 | 18.80 M  |
| Keel to masthead (KTM)                                                                                                          |                                                                                                                                                 | 48.36 M  |
| Distance bridge front to center of manifo                                                                                       | old                                                                                                                                             | 56.70 M  |
| Bow to center manifold (BCM)                                                                                                    |                                                                                                                                                 | 92.27 M  |
| Net Tonnage                                                                                                                     |                                                                                                                                                 | 11,926   |
| Gross Tonnage                                                                                                                   |                                                                                                                                                 | 29,242   |