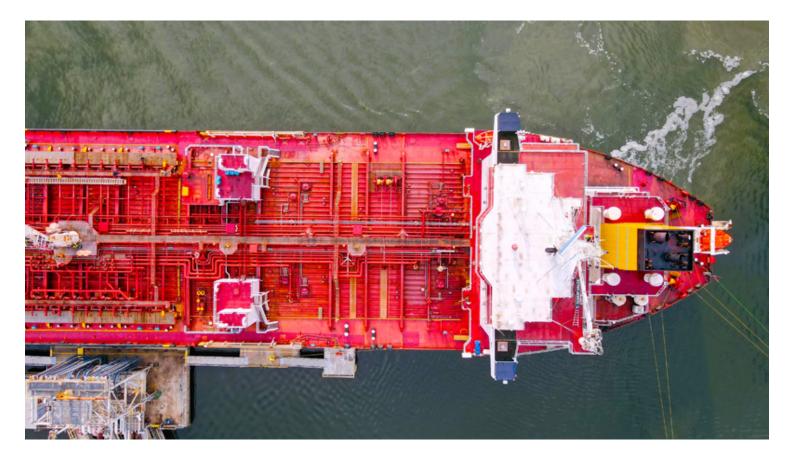

## Name: Seakay Star

| Vessel Name (IMO Number)<br>Date Delivered<br>Flag/Port of Registry<br>Type of Vessel<br>Type of Hull<br>Classification society | Seakay Star (9353539)<br>Nov 16, 2007/Aker Philadelphia<br>United States/Wilmington<br>Oil Tanker<br>Double Hull<br>American Bureau of Shipping | Shipyard |
|---------------------------------------------------------------------------------------------------------------------------------|-------------------------------------------------------------------------------------------------------------------------------------------------|----------|
| Class Notation                                                                                                                  | A1 Chemical Carrier / Oil Carrier                                                                                                               |          |
| Length overall (LOA)                                                                                                            |                                                                                                                                                 | 183.2 M  |
| Length between perpendiculars (LBP)                                                                                             |                                                                                                                                                 | 174 M    |
| Extreme Breadth (Beam)                                                                                                          |                                                                                                                                                 | 32.2 M   |
| Moulded depth                                                                                                                   |                                                                                                                                                 | 18.80 M  |
| Keel to masthead (KTM)                                                                                                          |                                                                                                                                                 | 48.36 M  |
| Distance bridge front to center of manifo                                                                                       | old                                                                                                                                             | 56.70 M  |
| Bow to center manifold (BCM)                                                                                                    |                                                                                                                                                 | 92.27 M  |
| Net Tonnage                                                                                                                     |                                                                                                                                                 | 11,926   |
| Gross Tonnage                                                                                                                   |                                                                                                                                                 | 29,242   |