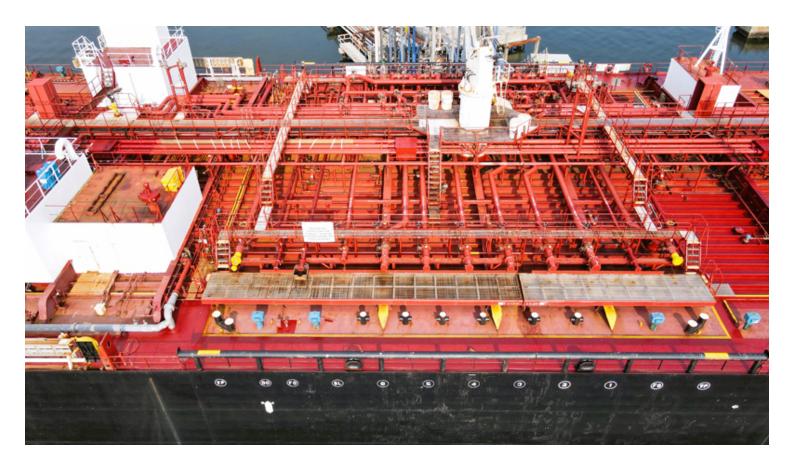

## Name: Seakay Star

| Vessel Name (IMO Number)<br>Date Delivered<br>Flag/Port of Registry<br>Type of Vessel<br>Type of Hull<br>Classification society | Seakay Star (9353539)<br>Nov 16, 2007/Aker Philadelphia<br>United States/Wilmington<br>Oil Tanker<br>Double Hull<br>American Bureau of Shipping | Shipyard |
|---------------------------------------------------------------------------------------------------------------------------------|-------------------------------------------------------------------------------------------------------------------------------------------------|----------|
| Class Notation                                                                                                                  | A1 Chemical Carrier / Oil Carrier                                                                                                               |          |
| Length overall (LOA)                                                                                                            |                                                                                                                                                 | 183.2 M  |
| Length between perpendiculars (LBP)                                                                                             |                                                                                                                                                 | 174 M    |
| Extreme Breadth (Beam)                                                                                                          |                                                                                                                                                 | 32.2 M   |
| Moulded depth                                                                                                                   |                                                                                                                                                 | 18.80 M  |
| Keel to masthead (KTM)                                                                                                          |                                                                                                                                                 | 48.36 M  |
| Distance bridge front to center of manifo                                                                                       | old                                                                                                                                             | 56.70 M  |
| Bow to center manifold (BCM)                                                                                                    |                                                                                                                                                 | 92.27 M  |
| Net Tonnage                                                                                                                     |                                                                                                                                                 | 11,926   |
| Gross Tonnage                                                                                                                   |                                                                                                                                                 | 29,242   |