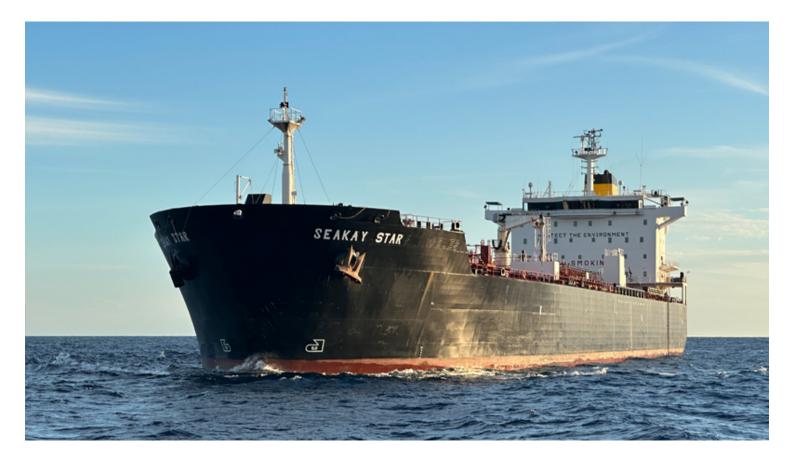

## **SEAKAY STAR**

Posted on February 12, 2024 by ClickCanyonAdmin

## TANKER FLEET SEAKAY STAR

## Name: Seakay Star

| Vessel Name (IMO Number)<br>Date Delivered<br>Flag/Port of Registry<br>Type of Vessel<br>Type of Hull<br>Classification society | Seakay Star (9353539)<br>Nov 16, 2007/Aker Philadelphia<br>United States/Wilmington<br>Oil Tanker<br>Double Hull<br>American Bureau of Shipping | Shipyard |
|---------------------------------------------------------------------------------------------------------------------------------|-------------------------------------------------------------------------------------------------------------------------------------------------|----------|
| Class Notation                                                                                                                  | A1 Chemical Carrier / Oil Carrier                                                                                                               |          |
| Length overall (LOA)                                                                                                            |                                                                                                                                                 | 183.2 M  |
| Length between perpendiculars (LBP)                                                                                             |                                                                                                                                                 | 174 M    |
| Extreme Breadth (Beam)                                                                                                          |                                                                                                                                                 | 32.2 M   |
| Moulded depth                                                                                                                   |                                                                                                                                                 | 18.80 M  |
| Keel to masthead (KTM)                                                                                                          |                                                                                                                                                 | 48.36 M  |
| Distance bridge front to center of manifo                                                                                       | old                                                                                                                                             | 56.70 M  |
| Bow to center manifold (BCM)                                                                                                    |                                                                                                                                                 | 92.27 M  |
| Net Tonnage                                                                                                                     |                                                                                                                                                 | 11,926   |
| Gross Tonnage                                                                                                                   |                                                                                                                                                 | 29,242   |